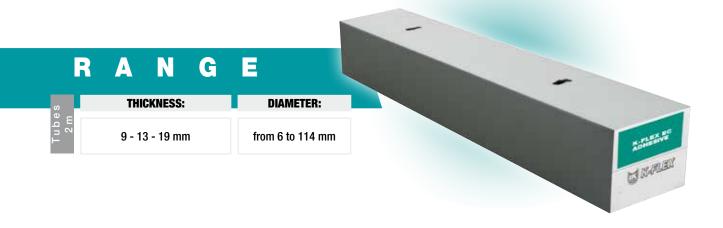

#### G Ε

### THICKNESS:

DIAMETER:

6 - 9 - 13 - 19 - 25 - 30 -40 - 50 - 55 - 60 mm

from 10 to 168 mm