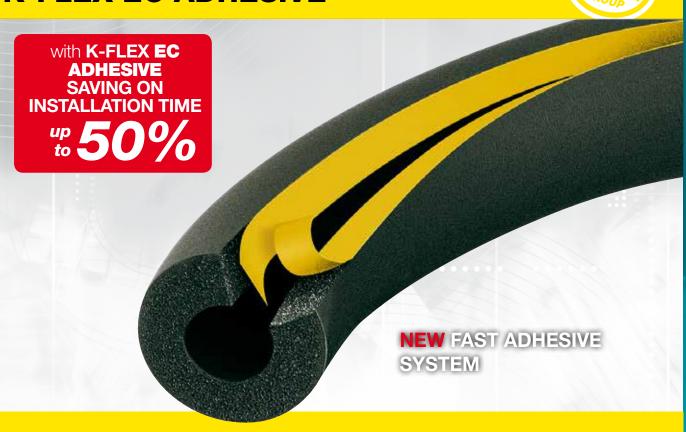

### **Applications:**

Heating and plumbing Air-conditioning

 $\mu \ge 7000$ 

EN 13468 Supervised HCFC - CFC Free

Fire: Euroclass B<sub>L</sub> - s3 d0

with **K-FLEX EC ADHESIVE SAVING ON INSTALLATION** TIME

up to

### **NEW**

fast adhesive system

Easy Handling

**Save 50%** 

on installation time

Convenient built-in tabs for easy installation

# K-FLEX EC ADHESIVE

The new **EC ADHESIVE** is manufactured with a factory-applied specially formulated bonding adhesive. The revolutionary technology is pre-slit with convenient built-in tabs applied on both sides, making the pipe insulation convenient and quick to install.

The new **EC ADHESIVE** has high performance characteristics thanks to the new self-adhesive system which significantly reduces the use of contact adhesives, thus allowing for improved working conditions and compliance with safety requirements.