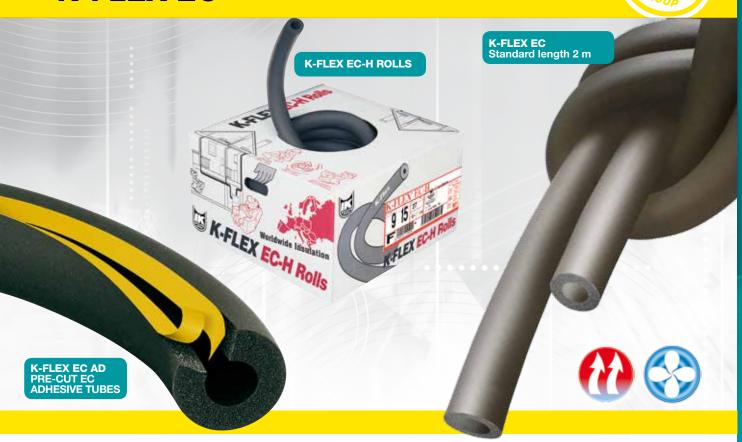

## K-FLEX EC-H ROLLS

ROLLS Box Dimensions: 485 x 485 x 285 mm

## K-FLEX EC-H ROLLS

#### Ease of use

An aperture in the box lid allows easy removal of the insulation whilst keeping the remaining product in place.

### **Precision cutting**

The ruler printed on the edge of the box facilitates accurate measurement and precise cutting of the insulation required for the job.

No more waste product; less use of glue and tape.