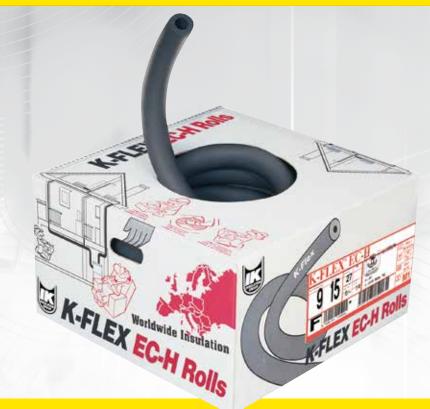

## K-FLEX EC-H ROLLS

ROLLS Box Dimensions: 485 x 485 x 285 mm

## K-FLEX EC-H ROLLS

#### Ease of use

An aperture in the box lid allows easy removal of the insulation whilst keeping the remaining product in place.